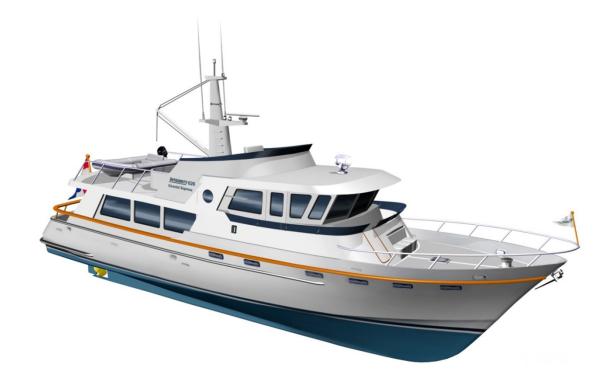

## PEARL OF THE SEA

The 650CE has a very spacious interior. The sleepingquarters are reachable from the pilothouse. There is a luxury staircase illuminated. The masterbedroom is large and has its own seatingarea and bathroom. The other 2 cabins are spacious and there is another shower/toilet cabin. There is lots of storagespace.

The view from the flybridge is a 180 degree view and has a portugese bridge. The pilothouse has a comfortable seating area. The seating area can be transformed into a bed. The kitchen and saloon are very spacious. The kitchen has a lot of storagespace and the saloon has comfortable seating and a high/low table. The flybridge is reachable from the pilothouse and has a BBQ, fridge and compact cookingarea and ofcourse the second set of controls. The tender can be stowed on the flybridge. There is the possibility to install an electric crane.

On the aftdeck is a bench and table. The lazaret is large and reachable through a hatch on the aftdeck. There is also the entrance to the engineroom with ample room for all equipent like a generator. In the lazaret you will find the washingmachine and upon request the crew-cabin.